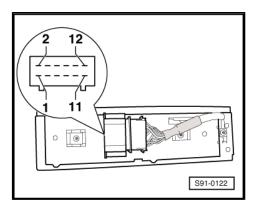

#### 9.2 Plug connection on the CD changer

# Contact assignment of the 12-pin plug connection

- Data CD out (in radio)
- 2 -CD-CLK out (in radio)
- 3 -CD earth
- 4 -Data CD in (out radio)
- 5 not assigned
- 6 12 V power supply (from radio)
- 7 right channel +
- 8 switched positive (from radio)
- Signal ground
- 10 left channel +
- 11 not assigned
- 12 not assigned