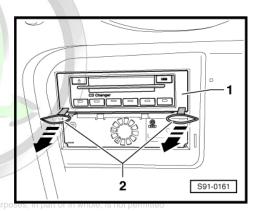

# 9.1 Removing and installing CD changer

## Removing

## Special tools and workshop equipment required

- Release tool for radio/navigation T10057-
- Remove all the CDs out of the CD changer ⇒ Owner's manual Superb II.
- Switch off radio, the ignition and all electrical components.
- Insert release tool for radio/navigation -2- into the holes see fig. until it audibly clicks into place.

#### Note

Do not press aside or twist the release tool for radio/navigation -T10057- .

- Remove the CD changer -1- from the bracket by pulling on the release tool -arrows-.
- Disconnect the plug connection.
- Press together the lateral catch pegs on the CD changer and take the release tool for radio/navigation = T10057= out of the CD changer.

#### Install

- Mount the plug connection.
- Insert the CD changer in the bracket until it clicks audibly into place.

ument. Copyright by ŠKODA AUTO A. S.